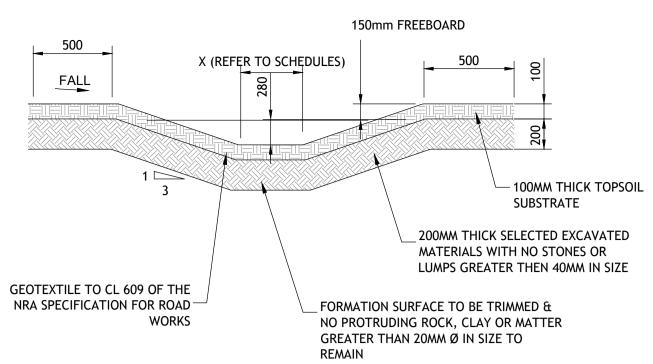

TYPICAL SWALE DETAIL

SCALE 1:25

© PUNCH Consulting Engineers

This drawing and any design hereon is the copyright of the Consultants and must not be reproduced without their written consent. All drawings remain the property of the Consultants. Figured dimension only to be taken from this drawing. Consultants to be informed immediately of any discrepancies before work proceeds.